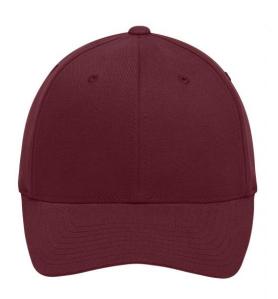

# Trendy 6 panel cap without fastener

6 embroidered ventilation holes 8 decorative stitching lines on the peak Laminated front panels Perfect fit due to an elasthane inset and Flexfit® band Fully closed back panel Brushed cotton

Sizes S/M: 56/57 cm, L/XL: 58/59 cm

**Fabric:** Outer fabric: 98% cotton, 2%

elastane

Country of origin: Bangladesch

Customs tariff number: 65050030