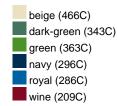

#### Available colours

|                            | S/M    | L/XL   |
|----------------------------|--------|--------|
| Weight in g                | 90 g   | 90 g   |
| VPE                        | 24/144 | 24/144 |
| (Pcs. per inner packaging  |        |        |
| / pcs. per outer packaging |        |        |

# Available colours