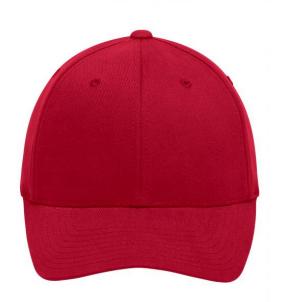

## Trendy 6 panel cap without fastener

6 embroidered ventilation holes
8 decorative stitching lines on the peak
Laminated front panels
Perfect fit due to an elasthane inset and Flexfit® band
Fully closed back panel
Brushed cotton

Sizes S/M: 56/57 cm, L/XL: 58/59 cm

**Fabric:** Outer fabric: 98% cotton, 2%

elastane

Country of origin: Bangladesch

Customs tariff number: 65050030

## Flexfit

Flexfit® Cap: perfect and smooth fit and stability due to an elasthane inset and the patented Flexfit®-band. The back panel is always fully closed.

#### 6 Panel

Division of cap into 6 segments. Advantage: One of the most popular cap shapes in Europe

Stand: 02.06.2024 - 19:07:41