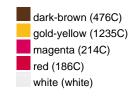

#### Available colours

|                            | S/M    | L/XL   |
|----------------------------|--------|--------|
| Weight in g                | 90 g   | 90 g   |
| VPE                        | 24/144 | 24/144 |
| (Pcs. per inner packaging  |        |        |
| / pcs. per outer packaging |        |        |

# Available colours