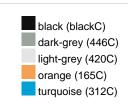

#### Available colours

|                            | S/M    | L/XL   |
|----------------------------|--------|--------|
| Weight in g                | 90 g   | 90 g   |
| VPE                        | 24/144 | 24/144 |
| (Pcs. per inner packaging  |        |        |
| / pcs. per outer packaging |        |        |

# Available colours