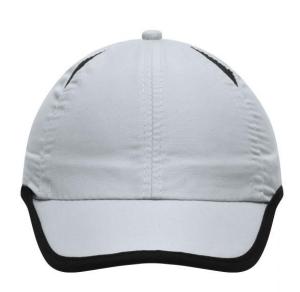

### Sporty 6 panel cap made of microfibre for all weather conditions

Wind-and water-repellent Breathable Contrasting piping around the cap 4 mesh-insets for ventilation Low-profile Fast-drying terry sweat band

New hook and loop fastener

**Fabric:** Outer fabric: 100% polyester

Country of origin: Volksrepublik China

Customs tariff number: 65050030