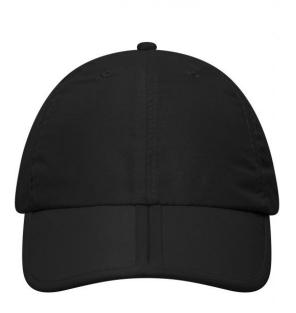

## Foldable 6 panel cap made of soft microfibre

Wind-and water-repellent Breathable Low-profile 6 embroidered ventilation holes Preformed, sturdy peak, foldable in the middle Sporty band with clip fastener

## Available colours

black (blackC) dark-grey (7538C) navy (296C)

Features

6 Panel

Division of cap into 6 segments. Advantage: One of the most popular cap shapes in Europe