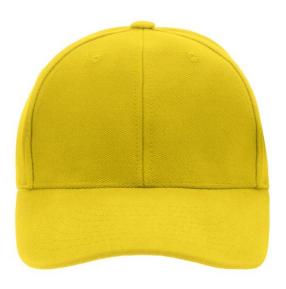

## Classic 6 panel cap

6 embroidered ventilation holes 8 decorative stitching lines on the peak Laminated front panels Padded satin sweatband Metal buckle in mat eilver with press stud and embroidered ev

Metal buckle in mat silver with press stud and embroidered eyelet Heavy brushed cotton

Fabric:Outer fabric (330 g/m²): 100%<br/>cottonCountry of origin:Volksrepublik China

Customs tariff number:

65050030