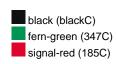

### Available colours

|                            | one size |
|----------------------------|----------|
| Weight in g                | 93 g     |
| VPE                        | 24/144   |
| (Pcs. per inner packaging  |          |
| / pcs. per outer packaging |          |

# Available colours