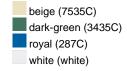

### Available colours

|                            | one size |
|----------------------------|----------|
| Weight in g                | 93 g     |
| VPE                        | 24/144   |
| (Pcs. per inner packaging  |          |
| / pcs. per outer packaging |          |

# Available colours