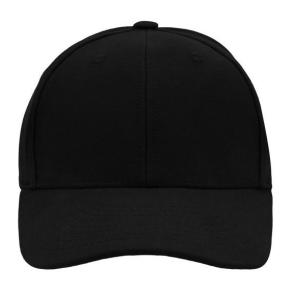

# Classic 6 panel cap

6 embroidered ventilation holes 8 decorative stitching lines on the peak Laminated front panels Padded satin sweatband

Metal buckle in mat silver with press stud and embroidered eyelet Heavy brushed cotton