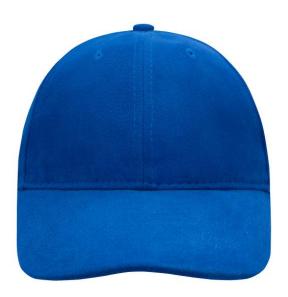

## High-quality 6 panel cap with light lamination - easy to embroider on

6 embroidered ventilation holes 8 decorative stitching lines on the peak Front panels lightly laminated Padded satin sweatband Metal buckle in mat silver with press stud and embroidered eyelet Heavy brushed cotton

## 6 Panel

Division of cap into 6 segments. Advantage: One of the most popular cap shapes in Europe