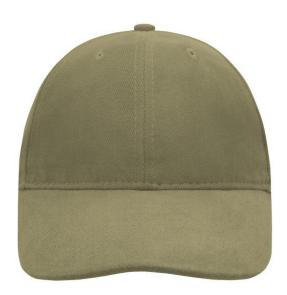

High-quality 6 panel cap with light lamination - easy to embroider on

6 embroidered ventilation holes 8 decorative stitching lines on the peak Front panels lightly laminated Padded satin sweatband

Metal buckle in mat silver with press stud and embroidered eyelet Heavy brushed cotton