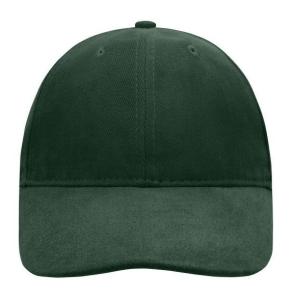

# High-quality 6 panel cap with light lamination - easy to embroider on

6 embroidered ventilation holes 8 decorative stitching lines on the peak Front panels lightly laminated Padded satin sweatband

Metal buckle in mat silver with press stud and embroidered eyelet Heavy brushed cotton