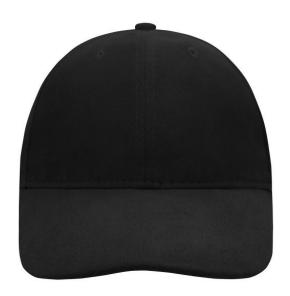

# High-quality 6 panel cap with light lamination - easy to embroider on

6 embroidered ventilation holes 8 decorative stitching lines on the peak Front panels lightly laminated Padded satin sweatband

Metal buckle in mat silver with press stud and embroidered eyelet Heavy brushed cotton

### 6 Panel

Division of cap into 6 segments. Advantage: One of the most popular cap shapes in Europe

Stand: 03.06.2024 - 13:34:28