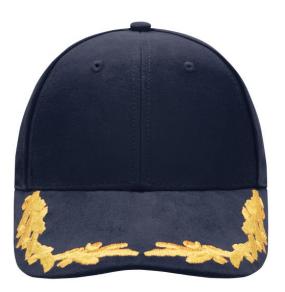

## Special cap with embroidery "oak leaves" in lurex on the peak

6 embroidered ventilation holes Laminated front panels Padded satin sweatband Metal buckle with press stud and embroidered eyelet Super heavy brushed cotton