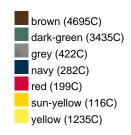

# Classic 6 panel cap with brushed surface

6 embroidered ventilation holes 6 stitching lines on the peak Laminated front panels Padded satin sweatband Hook and loop fastener

**Fabric:** Outer fabric (190 g/m²): 100%

cotton

Country of origin: Volksrepublik China

Customs tariff number: 65050030

Care instructions:



### Available colours

|                            | one size |
|----------------------------|----------|
| Weight in g                | 65 g     |
| VPE                        | 24/144   |
| (Pcs. per inner packaging  |          |
| / pcs. per outer packaging |          |

# Available colours









# **OEKO-TEX® Stoff**

The fabric of this article has been tested for harmful substances and certified acc. to STANDARD 100 by OEKO-TEX®



# 6 Panel

Division of cap into 6 segments. Advantage: One of the most popular cap shapes in Europe

Stand: 30.05.2024 - 23:47:29