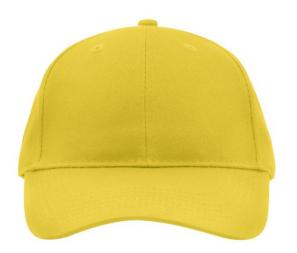

# Classic 6 panel cap with brushed surface

6 embroidered ventilation holes 6 stitching lines on the peak Laminated front panels Padded satin sweatband Hook and loop fastener

**Fabric:** Outer fabric (190 g/m²): 100%