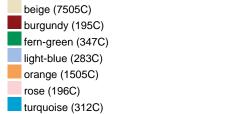

# Classic 6 panel cap with brushed surface

6 embroidered ventilation holes 6 stitching lines on the peak Laminated front panels Padded satin sweatband Hook and loop fastener

**Fabric:** Outer fabric (190 g/m²): 100%

cotton

Country of origin: Volksrepublik China

Customs tariff number: 65050030

Care instructions:



### Available colours

|                            | one size |
|----------------------------|----------|
| Weight in g                | 65 g     |
| VPE                        | 24/144   |
| (Pcs. per inner packaging  |          |
| / pcs. per outer packaging |          |

# Available colours









# **OEKO-TEX® Stoff**

The fabric of this article has been tested for harmful substances and certified acc. to STANDARD 100 by OEKO-TEX®



# 6 Panel

Division of cap into 6 segments. Advantage: One of the most popular cap shapes in Europe

Stand: 30.05.2024 - 23:47:29