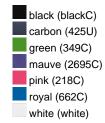

# Classic 6 panel cap with brushed surface

6 embroidered ventilation holes 6 stitching lines on the peak Laminated front panels Padded satin sweatband Hook and loop fastener

**Fabric:** Outer fabric (190 g/m²): 100%

cotton

Country of origin: Volksrepublik China

Customs tariff number: 65050030

Care instructions:



### Available colours

|                            | one size |
|----------------------------|----------|
| Weight in g                | 65 g     |
| VPE                        | 24/144   |
| (Pcs. per inner packaging  |          |
| / pcs. per outer packaging |          |

# Available colours









# **OEKO-TEX® Stoff**

The fabric of this article has been tested for harmful substances and certified acc. to STANDARD 100 by OEKO-TEX®



# 6 Panel

Division of cap into 6 segments. Advantage: One of the most popular cap shapes in Europe

Stand: 30.05.2024 - 23:47:29