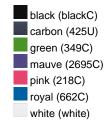

### Available colours

|                            | one size |
|----------------------------|----------|
| Weight in g                | 65 g     |
| VPE                        | 24/144   |
| (Pcs. per inner packaging  |          |
| / pcs. per outer packaging |          |

# Available colours