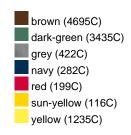

### Available colours

|                            | one size |
|----------------------------|----------|
| Weight in g                | 65 g     |
| VPE                        | 24/144   |
| (Pcs. per inner packaging  |          |
| / pcs. per outer packaging |          |

# Available colours