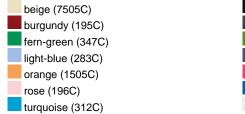

### Available colours

|                            | one size |
|----------------------------|----------|
| Weight in g                | 65 g     |
| VPE                        | 24/144   |
| (Pcs. per inner packaging  |          |
| / pcs. per outer packaging |          |

# Available colours