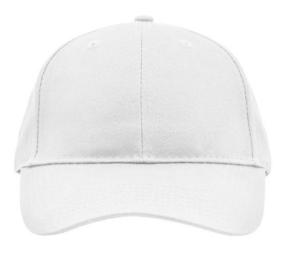

## Classic 6 panel cap with brushed surface

6 embroidered ventilation holes 6 stitching lines on the peak Laminated front panels Padded satin sweatband Hook and loop fastener

| Fabric:                | Outer fabric (190 g/m²): 100% cotton |
|------------------------|--------------------------------------|
| Country of origin:     | Volksrepublik China                  |
| Customs tariff number: | 65050030                             |