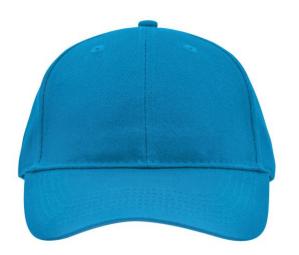

## Classic 6 panel cap with brushed surface

6 embroidered ventilation holes 6 stitching lines on the peak Laminated front panels Padded satin sweatband Hook and loop fastener

**Fabric:** Outer fabric (190 g/m²): 100%