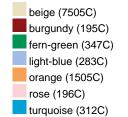

### Available colours

|                            | one size |
|----------------------------|----------|
| Weight in g                | 65 g     |
| VPE                        | 24/144   |
| (Pcs. per inner packaging  |          |
| / pcs. per outer packaging |          |

# Available colours