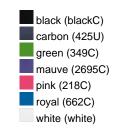

### Available colours

|                            | one size |
|----------------------------|----------|
| Weight in g                | 65 g     |
| VPE                        | 24/144   |
| (Pcs. per inner packaging  |          |
| / pcs. per outer packaging |          |

# Available colours