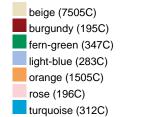

### Available colours

|                            | one size |
|----------------------------|----------|
| Weight in g                | 65 g     |
| VPE                        | 24/144   |
| (Pcs. per inner packaging  |          |
| / pcs. per outer packaging |          |

# Available colours