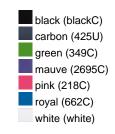

### Available colours

|                            | one size |
|----------------------------|----------|
| Weight in g                | 65 g     |
| VPE                        | 24/144   |
| (Pcs. per inner packaging  |          |
| / pcs. per outer packaging |          |

# Available colours