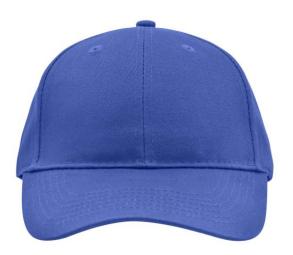

# Classic 6 panel cap with brushed surface

6 embroidered ventilation holes 6 stitching lines on the peak Laminated front panels Padded satin sweatband Hook and loop fastener

**Fabric:** Outer fabric (190 g/m²): 100%

# 6 Panel

Division of cap into 6 segments. Advantage: One of the most popular cap shapes in Europe

Stand: 23.05.2024 - 23:33:07