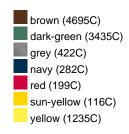

### Available colours

|                            | one size |
|----------------------------|----------|
| Weight in g                | 65 g     |
| VPE                        | 24/144   |
| (Pcs. per inner packaging  |          |
| / pcs. per outer packaging |          |

# Available colours