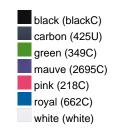

### Available colours

|                            | one size |
|----------------------------|----------|
| Weight in g                | 65 g     |
| VPE                        | 24/144   |
| (Pcs. per inner packaging  |          |
| / pcs. per outer packaging |          |

# Available colours