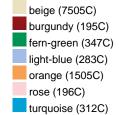

### Available colours

|                            | one size |
|----------------------------|----------|
| Weight in g                | 65 g     |
| VPE                        | 24/144   |
| (Pcs. per inner packaging  |          |
| / pcs. per outer packaging |          |

# Available colours