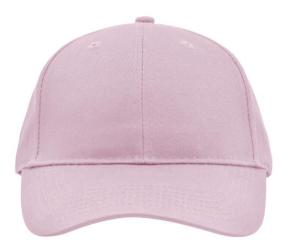

## Classic 6 panel cap with brushed surface

6 embroidered ventilation holes 6 stitching lines on the peak Laminated front panels Padded satin sweatband Hook and loop fastener

**Fabric:** Outer fabric (190 g/m²): 100%

## 6 Panel

Division of cap into 6 segments. Advantage: One of the most popular cap shapes in Europe

Stand: 29.05.2024 - 23:54:24