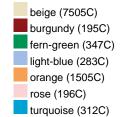

### Available colours

|                            | one size |
|----------------------------|----------|
| Weight in g                | 65 g     |
| VPE                        | 24/144   |
| (Pcs. per inner packaging  |          |
| / pcs. per outer packaging |          |

# Available colours