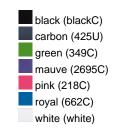

### Available colours

|                            | one size |
|----------------------------|----------|
| Weight in g                | 65 g     |
| VPE                        | 24/144   |
| (Pcs. per inner packaging  |          |
| / pcs. per outer packaging |          |

# Available colours