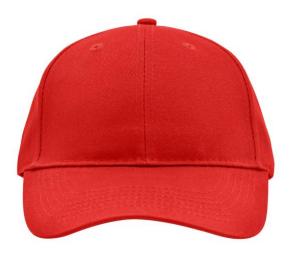

# Classic 6 panel cap with brushed surface

6 embroidered ventilation holes 6 stitching lines on the peak Laminated front panels Padded satin sweatband Hook and loop fastener

**Fabric:** Outer fabric (190 g/m²): 100%

# 6 Panel

Division of cap into 6 segments. Advantage: One of the most popular cap shapes in Europe

Stand: 28.05.2024 - 17:18:30