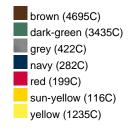

### Available colours

|                            | one size |
|----------------------------|----------|
| Weight in g                | 65 g     |
| VPE                        | 24/144   |
| (Pcs. per inner packaging  |          |
| / pcs. per outer packaging |          |

# Available colours