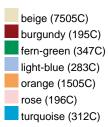

## Available colours

brown (4695C) dark-green (3435C) grey (422C) navy (282C) red (199C) sun-yellow (116C) yellow (1235C)