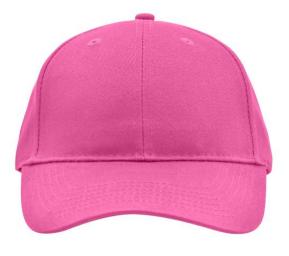

## Classic 6 panel cap with brushed surface

6 embroidered ventilation holes 6 stitching lines on the peak Laminated front panels Padded satin sweatband Hook and loop fastener

| Fabric:                | Outer fabric (190 g/m <sup>2</sup> ): 100% cotton |
|------------------------|---------------------------------------------------|
| Country of origin:     | Volksrepublik China                               |
| Customs tariff number: | 65050030                                          |