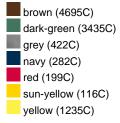

anel cap with brushed surface

6 embroidered ventilation holes 6 stitching lines on the peak Laminated front panels Padded satin sweatband Hook and loop fastener

| Fabric:                | Outer fabric (190 g/m <sup>2</sup> ): 100% cotton |
|------------------------|---------------------------------------------------|
| Country of origin:     | Volksrepublik China                               |
| Customs tariff number: | 65050030                                          |

Care instructions:



Available colours

|                            | one size |
|----------------------------|----------|
| Weight in g                | 65 g     |
| VPE                        | 24/144   |
| (Pcs. per inner packaging  |          |
| / pcs. per outer packaging |          |

## Available colours









## **OEKO-TEX® Stoff**

The fabric of this article has been tested for harmful substances and certified acc. to STANDARD 100 by OEKO-TEX®

## 6 Panel

Division of cap into 6 segments. Advantage: One of the most popular cap shapes in Europe