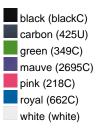

panel cap with brushed surface

6 embroidered ventilation holes 6 stitching lines on the peak Laminated front panels Padded satin sweatband Hook and loop fastener

| Fabric:                | Outer fabric (190 g/m <sup>2</sup> ): 100% cotton |
|------------------------|---------------------------------------------------|
| Country of origin:     | Volksrepublik China                               |
| Customs tariff number: | 65050030                                          |

Care instructions:



Available colours

|                            | one size |
|----------------------------|----------|
| Weight in g                | 65 g     |
| VPE                        | 24/144   |
| (Pcs. per inner packaging  |          |
| / pcs. per outer packaging |          |

## Available colours









## **OEKO-TEX® Stoff**

The fabric of this article has been tested for harmful substances and certified acc. to STANDARD 100 by OEKO-TEX®

## 6 Panel

Division of cap into 6 segments. Advantage: One of the most popular cap shapes in Europe