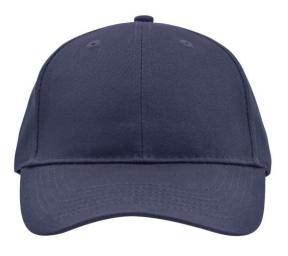

## Classic 6 panel cap with brushed surface

6 embroidered ventilation holes 6 stitching lines on the peak Laminated front panels Padded satin sweatband Hook and loop fastener

| Fabric:                | Outer fabric (190 g/m <sup>2</sup> ): 100% cotton |
|------------------------|---------------------------------------------------|
| Country of origin:     | Volksrepublik China                               |
| Customs tariff number: | 65050030                                          |

## 6 Panel

Division of cap into 6 segments. Advantage: One of the most popular cap shapes in Europe