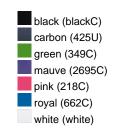

### Available colours

|                            | one size |
|----------------------------|----------|
| Weight in g                | 65 g     |
| VPE                        | 24/144   |
| (Pcs. per inner packaging  |          |
| / pcs. per outer packaging |          |

# Available colours