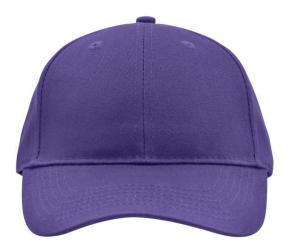

# Classic 6 panel cap with brushed surface

6 embroidered ventilation holes 6 stitching lines on the peak Laminated front panels Padded satin sweatband Hook and loop fastener

**Fabric:** Outer fabric (190 g/m²): 100%