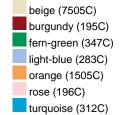

### Available colours

|                            | one size |
|----------------------------|----------|
| Weight in g                | 65 g     |
| VPE                        | 24/144   |
| (Pcs. per inner packaging  |          |
| / pcs. per outer packaging |          |

# Available colours