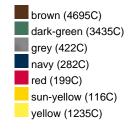

### Available colours

|                            | one size |
|----------------------------|----------|
| Weight in g                | 65 g     |
| VPE                        | 24/144   |
| (Pcs. per inner packaging  |          |
| / pcs. per outer packaging |          |

# Available colours