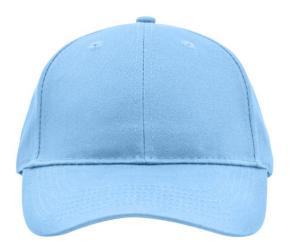

# Classic 6 panel cap with brushed surface

6 embroidered ventilation holes 6 stitching lines on the peak Laminated front panels Padded satin sweatband Hook and loop fastener

**Fabric:** Outer fabric (190 g/m²): 100%