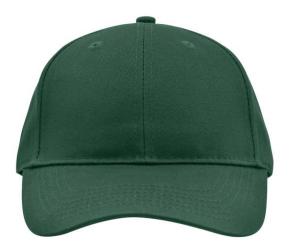

# Classic 6 panel cap with brushed surface

6 embroidered ventilation holes 6 stitching lines on the peak Laminated front panels Padded satin sweatband Hook and loop fastener

**Fabric:** Outer fabric (190 g/m²): 100%

# 6 Panel

Division of cap into 6 segments. Advantage: One of the most popular cap shapes in Europe

Stand: 28.05.2024 - 22:08:02