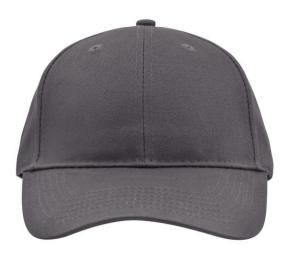

# Classic 6 panel cap with brushed surface

6 embroidered ventilation holes 6 stitching lines on the peak Laminated front panels Padded satin sweatband Hook and loop fastener

**Fabric:** Outer fabric (190 g/m²): 100%

# 6 Panel

Division of cap into 6 segments. Advantage: One of the most popular cap shapes in Europe

Stand: 31.05.2024 - 08:19:48