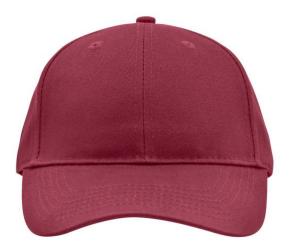

# Classic 6 panel cap with brushed surface

6 embroidered ventilation holes 6 stitching lines on the peak Laminated front panels Padded satin sweatband Hook and loop fastener

**Fabric:** Outer fabric (190 g/m²): 100%

# 6 Panel

Division of cap into 6 segments. Advantage: One of the most popular cap shapes in Europe

Stand: 30.05.2024 - 06:34:43