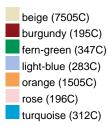

6 panel cap with brushed surface

6 embroidered ventilation holes 6 stitching lines on the peak Laminated front panels Padded satin sweatband Hook and loop fastener

| Fabric:                | Outer fabric (190 g/m <sup>2</sup> ): 100% cotton |
|------------------------|---------------------------------------------------|
| Country of origin:     | Volksrepublik China                               |
| Customs tariff number: | 65050030                                          |

Care instructions:



Available colours

|                            | one size |
|----------------------------|----------|
| Weight in g                | 65 g     |
| VPE                        | 24/144   |
| (Pcs. per inner packaging  |          |
| / pcs. per outer packaging |          |

## Available colours









## **OEKO-TEX® Stoff**

The fabric of this article has been tested for harmful substances and certified acc. to STANDARD 100 by OEKO-TEX®

## 6 Panel

Division of cap into 6 segments. Advantage: One of the most popular cap shapes in Europe