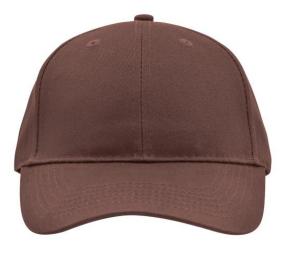

## Classic 6 panel cap with brushed surface

6 embroidered ventilation holes 6 stitching lines on the peak Laminated front panels Padded satin sweatband Hook and loop fastener

| Fabric:                | Outer fabric (190 g/m <sup>2</sup> ): 100% cotton |
|------------------------|---------------------------------------------------|
| Country of origin:     | Volksrepublik China                               |
| Customs tariff number: | 65050030                                          |