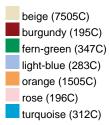

6 panel cap with brushed surface

6 embroidered ventilation holes 6 stitching lines on the peak Laminated front panels Padded satin sweatband Hook and loop fastener

| Fabric:                | Outer fabric (190 g/m <sup>2</sup> ): 100% cotton |
|------------------------|---------------------------------------------------|
| Country of origin:     | Volksrepublik China                               |
| Customs tariff number: | 65050030                                          |

Care instructions:



Available colours

|                            | one size |
|----------------------------|----------|
| Weight in g                | 65 g     |
| VPE                        | 24/144   |
| (Pcs. per inner packaging  |          |
| / pcs. per outer packaging |          |

## Available colours









## **OEKO-TEX® Stoff**

The fabric of this article has been tested for harmful substances and certified acc. to STANDARD 100 by OEKO-TEX®

## 6 Panel

Division of cap into 6 segments. Advantage: One of the most popular cap shapes in Europe