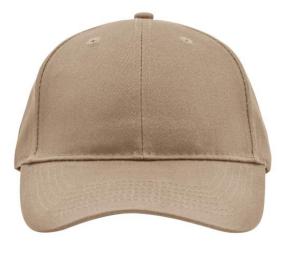

## Classic 6 panel cap with brushed surface

6 embroidered ventilation holes 6 stitching lines on the peak Laminated front panels Padded satin sweatband Hook and loop fastener

| Fabric:                | Outer fabric (190 g/m <sup>2</sup> ): 100% cotton |
|------------------------|---------------------------------------------------|
| Country of origin:     | Volksrepublik China                               |
| Customs tariff number: | 65050030                                          |