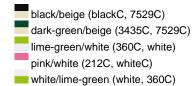

#### Available colours

|                            | one size |
|----------------------------|----------|
| Weight in g                | 79 g     |
| VPE                        | 24/144   |
| (Pcs. per inner packaging  |          |
| / pcs. per outer packaging |          |

## Available colours