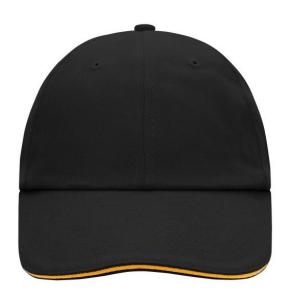

# Classic allround cap with contrasting sandwich

6 embroidered ventilation holes

8 decorative stitching lines on the peak

Low-profile

Padded satin sweatband

Also available without sandwich, see ref. MB6111

Metal buckle in mat silver with press-stud and embroidered eyelet

Heavy brushed cotton

**Fabric:** Outer fabric (350 g/m²): 100%

cotton

Country of origin: Volksrepublik China

Customs tariff number: 65050030