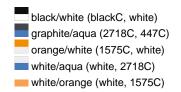

#### Available colours

|                            | one size |
|----------------------------|----------|
| Weight in g                | 79 g     |
| VPE                        | 24/144   |
| (Pcs. per inner packaging  |          |
| / pcs. per outer packaging |          |

## Available colours