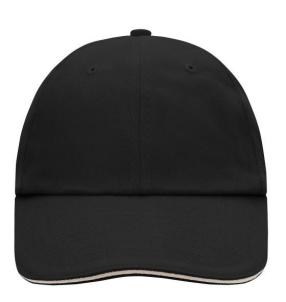

## Classic allround cap with contrasting sandwich

6 embroidered ventilation holes 8 decorative stitching lines on the peak Low-profile Padded satin sweatband Also available without sandwich, see ref. MB6111 Metal buckle in mat silver with press-stud and embroidered eyelet Heavy brushed cotton