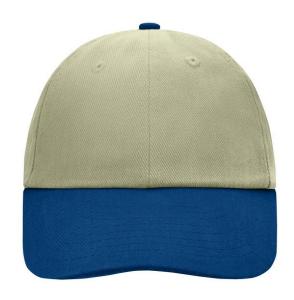

### Classic allround cap in many colour combinations

6 embroidered ventilation holes 8 decorative stitching lines on the peak

Low-profile

Padded satin sweatband

Matching children's cap ref. MB7010

Colour black also available in headsize 60 cm

Also available with sandwich, see ref. MB6112

Metal buckle in mat silver with press stud and embroidered eyelet

Heavy brushed cotton

Fabric: Outer fabric (350 g/m²): 100%

cotton

Volksrepublik China Country of origin: