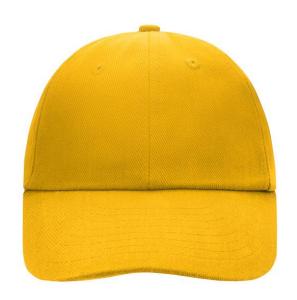

# Classic allround cap in many colour combinations

6 embroidered ventilation holes

8 decorative stitching lines on the peak

Low-profile

Padded satin sweatband

Matching children's cap ref. MB7010

Colour black also available in headsize 60 cm