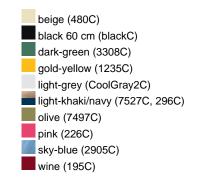

## Available colours

|                            | one size |
|----------------------------|----------|
| Weight in g                | 84 g     |
| VPE                        | 24/144   |
| (Pcs. per inner packaging  |          |
| / pcs. per outer packaging |          |

### Available colours