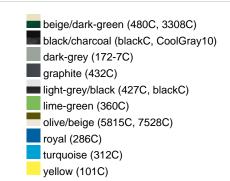

## Available colours

|                            | one size |
|----------------------------|----------|
| Weight in g                | 84 g     |
| VPE                        | 24/144   |
| (Pcs. per inner packaging  |          |
| / pcs. per outer packaging |          |

### Available colours