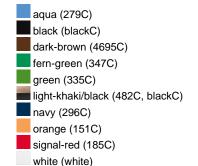

## Available colours

|                            | one size |
|----------------------------|----------|
| Weight in g                | 84 g     |
| VPE                        | 24/144   |
| (Pcs. per inner packaging  |          |
| / pcs. per outer packaging |          |

### Available colours