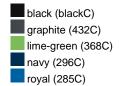

## Guest towel in a lot of colours

Soft cotton terry quality Size: 30 x 50 cm

Fabric: Outer fabric (420 g/m²): 100%

cotton

Country of origin: Türkiye

63026000 **Customs tariff number:** 

### Available colours

|                            | one size |
|----------------------------|----------|
| Weight in g                | 71 g     |
| VPE                        | 25/250   |
| (Pcs. per inner packaging  |          |
| / pcs. per outer packaging |          |

# Available colours

OEKO-TEX® Standard 100 Spa
OEKO-Tex® CONFIDENCE IN TEXTILES STANDARD 100 18.0.57944 HOHENSTEIN HTTI Tested for harmful substances. www.oeko-tex.com/standard100

Stand: 01.06.2024 - 19:06:46