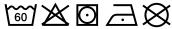

# **MB420 Guest Towel**





## Guest towel in a lot of colours

Soft cotton terry quality Size: 30 x 50 cm

Fabric: Outer fabric (420 g/m²): 100%

cotton

Country of origin: Türkiye

63026000 **Customs tariff number:** 

#### Care instructions:









### Available colours

|                            | one size |
|----------------------------|----------|
| Weight in g                | 71 g     |
| VPE                        | 25/250   |
| (Pcs. per inner packaging  |          |
| / pcs. per outer packaging |          |

| Measurements in cm | one size |
|--------------------|----------|
| Length             | 50,00 cm |
| Width              | 30,00 cm |
| Distance between   | 3,50 cm  |
| border and edge    |          |
| Distance between   | 2,50 cm  |
| border and edge    |          |

# Available colours









OEKO-TEX® Standard 100 Spa
OEKO-Tex® CONFIDENCE IN TEXTILES STANDARD 100 18.0.57944 HOHENSTEIN HTTI Tested for harmful substances. www.oeko-tex.com/standard100

Stand: 01.06.2024 - 19:06:46