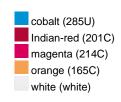

## Guest towel in a lot of colours

Soft cotton terry quality Size: 30 x 50 cm

Fabric: Outer fabric (420 g/m²): 100%

cotton

Country of origin: Türkiye

63026000 **Customs tariff number:** 

### Available colours

|                            | one size |
|----------------------------|----------|
| Weight in g                | 71 g     |
| VPE                        | 25/250   |
| (Pcs. per inner packaging  |          |
| / pcs. per outer packaging |          |

# Available colours

OEKO-TEX® Standard 100 Spa
OEKO-Tex® CONFIDENCE IN TEXTILES STANDARD 100 18.0.57944 HOHENSTEIN HTTI Tested for harmful substances. www.oeko-tex.com/standard100

Stand: 01.06.2024 - 19:06:46