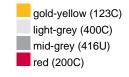

## Guest towel in a lot of colours

Soft cotton terry quality Size: 30 x 50 cm

Fabric: Outer fabric (420 g/m²): 100%

cotton

Country of origin: Türkiye

63026000 **Customs tariff number:** 

### Available colours

|                            | one size |
|----------------------------|----------|
| Weight in g                | 71 g     |
| VPE                        | 25/250   |
| (Pcs. per inner packaging  |          |
| / pcs. per outer packaging |          |

# Available colours

OEKO-TEX® Standard 100 Spa
OEKO-Tex® CONFIDENCE IN TEXTILES STANDARD 100 18.0.57944 HOHENSTEIN HTTI Tested for harmful substances. www.oeko-tex.com/standard100

Stand: 01.06.2024 - 19:06:46