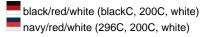

# Lavish 6 panel cap in trendy colour combinations

6 embroidered ventilation holes Laminated front panels Padded satin sweatband Hook and loop fastener Brushed cotton

**Fabric:** Outer fabric (185 g/m²): 100%

cotton

Country of origin: Volksrepublik China

Customs tariff number: 65050030

Care instructions:



### Available colours

|                            | one size |
|----------------------------|----------|
| Weight in g                | 71 g     |
| VPE                        | 24/144   |
| (Pcs. per inner packaging  |          |
| / pcs. per outer packaging |          |

# Available colours









# **OEKO-TEX® Stoff**

The fabric of this article has been tested for harmful substances and certified acc. to STANDARD 100 by OEKO-TEX®



# 6 Panel

Division of cap into 6 segments. Advantage: One of the most popular cap shapes in Europe

Stand: 01.06.2024 - 17:07:29