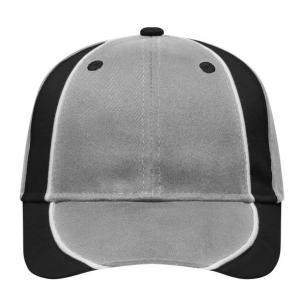

# Lavish 6 panel cap in trendy colour combinations

6 embroidered ventilation holes Laminated front panels Padded satin sweatband Hook and loop fastener Brushed cotton

**Fabric:** Outer fabric (185 g/m²): 100%

# 6 Panel

Division of cap into 6 segments. Advantage: One of the most popular cap shapes in Europe

Stand: 01.06.2024 - 17:07:29