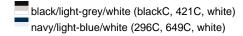

# Lavish 6 panel cap in trendy colour combinations

6 embroidered ventilation holes Laminated front panels Padded satin sweatband Hook and loop fastener Brushed cotton

**Fabric:** Outer fabric (185 g/m²): 100%

cotton

Country of origin: Volksrepublik China

Customs tariff number: 65050030

Care instructions:



### Available colours

|                            | one size |
|----------------------------|----------|
| Weight in g                | 71 g     |
| VPE                        | 24/144   |
| (Pcs. per inner packaging  |          |
| / pcs. per outer packaging |          |

# Available colours









# **OEKO-TEX® Stoff**

The fabric of this article has been tested for harmful substances and certified acc. to STANDARD 100 by OEKO-TEX®



# 6 Panel

Division of cap into 6 segments. Advantage: One of the most popular cap shapes in Europe

Stand: 01.06.2024 - 17:07:29