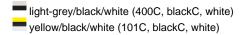

# Lavish 6 panel cap in trendy colour combinations

6 embroidered ventilation holes Laminated front panels Padded satin sweatband Hook and loop fastener Brushed cotton

**Fabric:** Outer fabric (185 g/m²): 100%

cotton

Country of origin: Volksrepublik China

Customs tariff number: 65050030

Care instructions:



### Available colours

|                            | one size |
|----------------------------|----------|
| Weight in g                | 71 g     |
| VPE                        | 24/144   |
| (Pcs. per inner packaging  |          |
| / pcs. per outer packaging |          |

# Available colours









# **OEKO-TEX® Stoff**

The fabric of this article has been tested for harmful substances and certified acc. to STANDARD 100 by OEKO-TEX®



# 6 Panel

Division of cap into 6 segments. Advantage: One of the most popular cap shapes in Europe

Stand: 01.06.2024 - 17:07:29