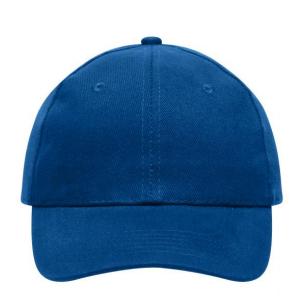

# 6 panel cap

6 embroidered ventilation holes 6 stitching lines on the peak Laminated front panels Padded satin sweatband Hook and loop fastener Heavy brushed cotton

Fabric: Outer fabric (260 g/m²): 100%

# 6 Panel

Division of cap into 6 segments. Advantage: One of the most popular cap shapes in Europe

Stand: 01.06.2024 - 03:06:00