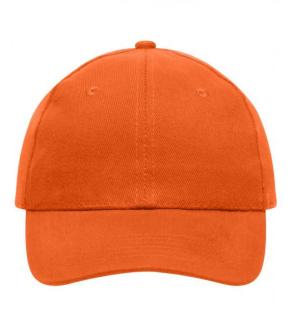

## 6 panel cap

6 embroidered ventilation holes 6 stitching lines on the peak Laminated front panels Padded satin sweatband Hook and loop fastener Heavy brushed cotton

Fabric:

Country of origin:

Customs tariff number:

## 6 Panel

Division of cap into 6 segments. Advantage: One of the most popular cap shapes in Europe