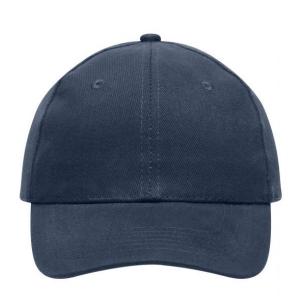

# 6 panel cap

6 embroidered ventilation holes 6 stitching lines on the peak Laminated front panels Padded satin sweatband Hook and loop fastener Heavy brushed cotton

Fabric: Outer fabric (260 g/m²): 100%

# 6 Panel

Division of cap into 6 segments. Advantage: One of the most popular cap shapes in Europe

Stand: 01.06.2024 - 05:08:48