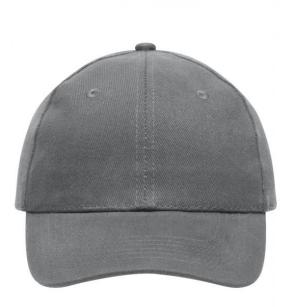

## myrtle beach MB091 6 Panel Cap Heavy Cotton

## 6 panel cap

6 embroidered ventilation holes 6 stitching lines on the peak Laminated front panels Padded satin sweatband Hook and loop fastener Heavy brushed cotton

Fabric:

Country of origin:

Customs tariff number: