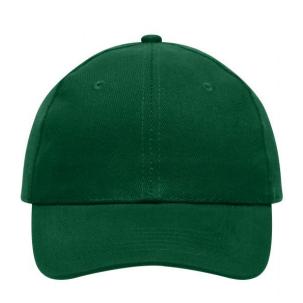

# 6 panel cap

6 embroidered ventilation holes 6 stitching lines on the peak Laminated front panels Padded satin sweatband Hook and loop fastener Heavy brushed cotton

**Fabric:** Outer fabric (260 g/m²): 100%

# 6 Panel

Division of cap into 6 segments. Advantage: One of the most popular cap shapes in Europe

Stand: 06.06.2024 - 00:31:07