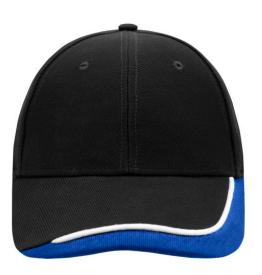

## 6 panel cap with special three-coloured sandwich

6 embroidered ventilation holes Laminated front panels Padded satin sweatband Clip fastener with buckle in mat silver and embroidered eyelet Super heavy brushed cotton

## Available colours

aqua/navy/white (279C, 296C, whiteC) black/white/red (blackC, white, 199C)

orange/dark-green/white (1575C, 343C, whiteC)

- black/white/dark-green (blackC, white, 627C) black/white/royal (blackC, white, 287C)
- dark-green/white/black (343C, white, blackC) \_ light-grey/white/black (400C, whiteC, blackC) red/white/black (200C, white, blackC)
- black/white/light-grey (blackC, white, 430C) dark-green/red/dark-green (343C, 200C, 343C)

navy/white/light-grey (539C, white, 421C) royal/white/navy (287C, white, 296C)

## 6 Panel

Division of cap into 6 segments. Advantage: One of the most popular cap shapes in Europe