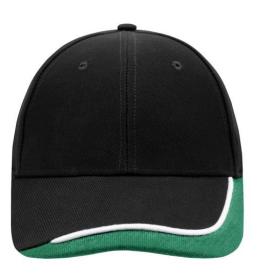

## 6 panel cap with special three-coloured sandwich

6 embroidered ventilation holes Laminated front panels Padded satin sweatband Clip fastener with buckle in mat silver and embroidered eyelet Super heavy brushed cotton

## Available colours

aqua/navy/white (279C, 296C, whiteC) black/white/red (blackC, white, 199C)

orange/dark-green/white (1575C, 343C, whiteC)

- black/white/dark-green (blackC, white, 627C) black/white/royal (blackC, white, 287C)
- dark-green/white/black (343C, white, blackC) \_ light-grey/white/black (400C, whiteC, blackC) red/white/black (200C, white, blackC)
- black/white/light-grey (blackC, white, 430C) dark-green/red/dark-green (343C, 200C, 343C)