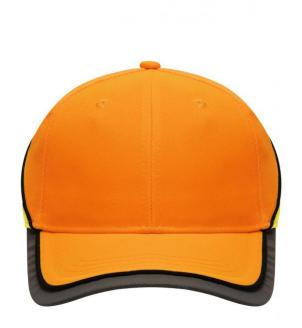

# Functional 6 panel cap in loud neon colours

2 embroidered ventilation holes 4 stitching lines on the peak Contrasting piping around the cap Laminated front panels Padded satin sweat band

Reflective hook and loop fastener and border around the peak (without protective function/no PPE)

# Available colours

neon-orange/neon-yellow (1505C, 809C)

neon-yellow/neon-orange (809C, 804C)