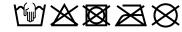

# Functional 6 panel cap in loud neon colours

2 embroidered ventilation holes 4 stitching lines on the peak Contrasting piping around the cap Laminated front panels Padded satin sweat band

Reflective hook and loop fastener and border around the peak (without protective function/no PPE)

**Fabric:** Outer fabric: 100% polyamide

Country of origin: Volksrepublik China

Customs tariff number: 65050030

# Care instructions:



## Available colours

|                            | one size |
|----------------------------|----------|
| Weight in g                | 70 g     |
| VPE                        | 24/144   |
| (Pcs. per inner packaging  |          |
| / pcs. per outer packaging |          |

# Available colours

neon-orange/neon-yellow (1505C, 809C)

neon-yellow/neon-orange (809C, 804C)

## Features



#### 6 Panel

Division of cap into 6 segments. Advantage: One of the most popular cap shapes in Europe

Stand: 01.06.2024 - 03:41:16