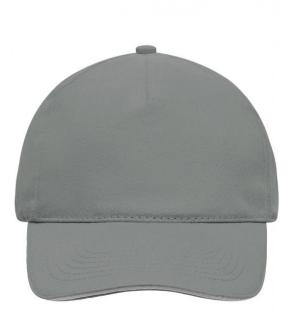

## 5 panel cap with contrasting sandwich

4 embroidered ventilation holes 6 stitching lines on the peak Laminated front panel Padded satin sweatband Hook and loop fastener Heavy brushed cotton

 Fabric:
 Outer fabric (260 g/m²): 100% cotton

5 Panel Cap

Division of cap into 5 segments. Advantage: A large advertising space without annoying seams on front panels

Stand: 06.06.2024 - 02:24:54