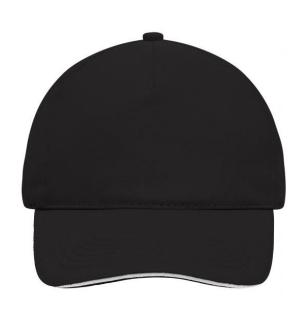

## 5 panel cap with contrasting sandwich

4 embroidered ventilation holes 6 stitching lines on the peak Laminated front panel Padded satin sweatband Hook and loop fastener Heavy brushed cotton

Fabric: Outer fabric (260 g/m²): 100%

## 5 Panel Cap

Division of cap into 5 segments. Advantage: A large advertising space without annoying seams on front panels

Stand: 01.06.2024 - 07:39:32