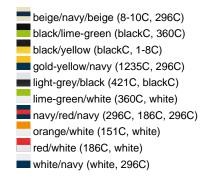

### Sandwich cap in a multitude of colour combinations

6 embroidered ventilation holes 6 decorative stitching lines on the peak Front panels laminated Lined satin sweatband Clip fastener with brass buckle and embroidered eyelet

Super heavy brushed cotton

**Fabric:** Outer fabric (350 g/m²): 100%

cotton

Country of origin: Volksrepublik China

Customs tariff number: 65050030

### Care instructions:



## Available colours

|                            | one size |
|----------------------------|----------|
| Weight in g                | 84 g     |
| VPE                        | 24/144   |
| (Pcs. per inner packaging  |          |
| / pcs. per outer packaging |          |

### Available colours









# **OEKO-TEX® Stoff**

The fabric of this article has been tested for harmful substances and certified acc. to STANDARD 100 by OEKO-TEX®



# 6 Panel

Division of cap into 6 segments. Advantage: One of the most popular cap shapes in Europe

Stand: 01.06.2024 - 04:17:16