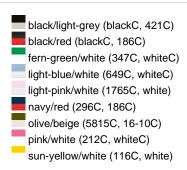

### Sandwich cap in a multitude of colour combinations

6 embroidered ventilation holes 6 decorative stitching lines on the peak Front panels laminated Lined satin sweatband Clip fastener with brass buckle and embroidered eyelet

Super heavy brushed cotton

**Fabric:** Outer fabric (350 g/m²): 100%

cotton

Country of origin: Volksrepublik China

Customs tariff number: 65050030

### Care instructions:



## Available colours

|                            | one size |
|----------------------------|----------|
| Weight in g                | 84 g     |
| VPE                        | 24/144   |
| (Pcs. per inner packaging  |          |
| / pcs. per outer packaging |          |

### Available colours









# **OEKO-TEX® Stoff**

The fabric of this article has been tested for harmful substances and certified acc. to STANDARD 100 by OEKO-TEX®



# 6 Panel

Division of cap into 6 segments. Advantage: One of the most popular cap shapes in Europe

Stand: 01.06.2024 - 04:17:16