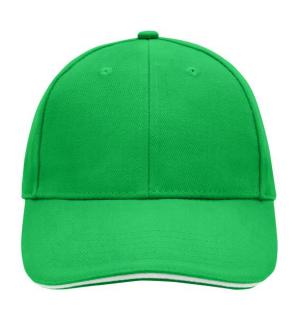

### Sandwich cap in a multitude of colour combinations

6 embroidered ventilation holes 6 decorative stitching lines on the peak Front panels laminated Lined satin sweatband Clip fastener with brass buckle and embroidered eyelet

# 6 Panel

Division of cap into 6 segments. Advantage: One of the most popular cap shapes in Europe

Stand: 01.06.2024 - 04:17:16