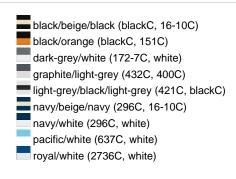

### Sandwich cap in a multitude of colour combinations

6 embroidered ventilation holes 6 decorative stitching lines on the peak Front panels laminated Lined satin sweatband Clip fastener with brass buckle and embroidered eyelet

Super heavy brushed cotton

**Fabric:** Outer fabric (350 g/m²): 100%

cotton

Country of origin: Volksrepublik China

Customs tariff number: 65050030

### Care instructions:



## Available colours

|                            | one size |
|----------------------------|----------|
| Weight in g                | 84 g     |
| VPE                        | 24/144   |
| (Pcs. per inner packaging  |          |
| / pcs. per outer packaging |          |

### Available colours









# **OEKO-TEX® Stoff**

The fabric of this article has been tested for harmful substances and certified acc. to STANDARD 100 by OEKO-TEX®



# 6 Panel

Division of cap into 6 segments. Advantage: One of the most popular cap shapes in Europe

Stand: 01.06.2024 - 04:17:16