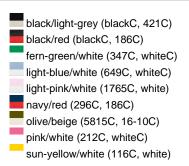

## Sandwich cap in a multitude of colour combinations

6 embroidered ventilation holes 6 decorative stitching lines on the peak Front panels laminated Lined satin sweatband Clip fastener with brass buckle and embroidered eyelet Super heavy brushed cotton

Fabric: Outer fabric (350 g/m²): 100%

cotton

Country of origin: Volksrepublik China

Customs tariff number: 65050030

## Care instructions:



## Available colours

|                            | one size |
|----------------------------|----------|
| Weight in g                | 84 g     |
| VPE                        | 24/144   |
| (Pcs. per inner packaging  |          |
| / pcs. per outer packaging |          |

# Available colours









# **OEKO-TEX® Stoff**

The fabric of this article has been tested for harmful substances and certified acc. to STANDARD 100 by OEKO-TEX®



# 6 Panel

Division of cap into 6 segments. Advantage: One of the most popular cap shapes in Europe

Stand: 06.06.2024 - 02:08:13