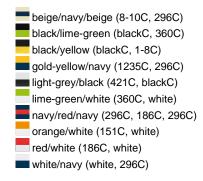

### Sandwich cap in a multitude of colour combinations

6 embroidered ventilation holes 6 decorative stitching lines on the peak Front panels laminated Lined satin sweatband Clip fastener with brass buckle and embroidered eyelet Super heavy brushed cotton

Fabric: Outer fabric (350 g/m²): 100%

cotton

Country of origin: Volksrepublik China

Customs tariff number: 65050030

### Care instructions:



## Available colours

|                            | one size |
|----------------------------|----------|
| Weight in g                | 84 g     |
| VPE                        | 24/144   |
| (Pcs. per inner packaging  |          |
| / pcs. per outer packaging |          |

### Available colours









# **OEKO-TEX® Stoff**

The fabric of this article has been tested for harmful substances and certified acc. to STANDARD 100 by OEKO-TEX®



# 6 Panel

Division of cap into 6 segments. Advantage: One of the most popular cap shapes in Europe

Stand: 06.06.2024 - 00:11:04