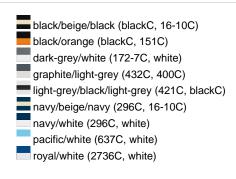

### Sandwich cap in a multitude of colour combinations

6 embroidered ventilation holes 6 decorative stitching lines on the peak Front panels laminated Lined satin sweatband Clip fastener with brass buckle and embroidered eyelet Super heavy brushed cotton

Fabric: Outer fabric (350 g/m²): 100%

cotton

Country of origin: Volksrepublik China

Customs tariff number: 65050030

### Care instructions:



## Available colours

|                            | one size |
|----------------------------|----------|
| Weight in g                | 84 g     |
| VPE                        | 24/144   |
| (Pcs. per inner packaging  |          |
| / pcs. per outer packaging |          |

### Available colours









# **OEKO-TEX® Stoff**

The fabric of this article has been tested for harmful substances and certified acc. to STANDARD 100 by OEKO-TEX®



# 6 Panel

Division of cap into 6 segments. Advantage: One of the most popular cap shapes in Europe

Stand: 06.06.2024 - 00:11:04