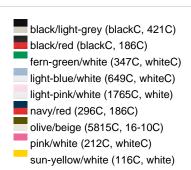

### Sandwich cap in a multitude of colour combinations

6 embroidered ventilation holes 6 decorative stitching lines on the peak Front panels laminated Lined satin sweatband Clip fastener with brass buckle and embroidered eyelet Super heavy brushed cotton

Fabric: Outer fabric (350 g/m²): 100%

cotton

Country of origin: Volksrepublik China

Customs tariff number: 65050030

### Care instructions:



## Available colours

|                            | one size |
|----------------------------|----------|
| Weight in g                | 84 g     |
| VPE                        | 24/144   |
| (Pcs. per inner packaging  |          |
| / pcs. per outer packaging |          |

### Available colours









# **OEKO-TEX® Stoff**

The fabric of this article has been tested for harmful substances and certified acc. to STANDARD 100 by OEKO-TEX®



# 6 Panel

Division of cap into 6 segments. Advantage: One of the most popular cap shapes in Europe

Stand: 06.06.2024 - 00:11:04