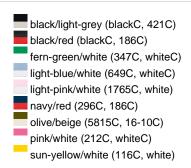

### Sandwich cap in a multitude of colour combinations

6 embroidered ventilation holes 6 decorative stitching lines on the peak Front panels laminated Lined satin sweatband Clip fastener with brass buckle and embroidered eyelet Super heavy brushed cotton

**Fabric:** Outer fabric (350 g/m²): 100%

cotton

Country of origin: Volksrepublik China

Customs tariff number: 65050030

### Care instructions:



## Available colours

|                            | one size |
|----------------------------|----------|
| Weight in g                | 84 g     |
| VPE                        | 24/144   |
| (Pcs. per inner packaging  |          |
| / pcs. per outer packaging |          |

### Available colours









# **OEKO-TEX® Stoff**

The fabric of this article has been tested for harmful substances and certified acc. to STANDARD 100 by OEKO-TEX®



# 6 Panel

Division of cap into 6 segments. Advantage: One of the most popular cap shapes in Europe

Stand: 05.06.2024 - 07:04:46