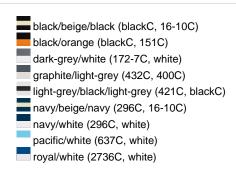

### Sandwich cap in a multitude of colour combinations

6 embroidered ventilation holes 6 decorative stitching lines on the peak Front panels laminated Lined satin sweatband Clip fastener with brass buckle and embroidered eyelet Super heavy brushed cotton

**Fabric:** Outer fabric (350 g/m²): 100%

cotton

Country of origin: Volksrepublik China

Customs tariff number: 65050030

### Care instructions:



## Available colours

|                            | one size |
|----------------------------|----------|
| Weight in g                | 84 g     |
| VPE                        | 24/144   |
| (Pcs. per inner packaging  |          |
| / pcs. per outer packaging |          |

### Available colours









# **OEKO-TEX® Stoff**

The fabric of this article has been tested for harmful substances and certified acc. to STANDARD 100 by OEKO-TEX®



# 6 Panel

Division of cap into 6 segments. Advantage: One of the most popular cap shapes in Europe

Stand: 05.06.2024 - 07:04:46