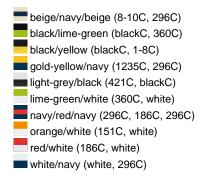

### Sandwich cap in a multitude of colour combinations

6 embroidered ventilation holes 6 decorative stitching lines on the peak Front panels laminated Lined satin sweatband Clip fastener with brass buckle and embroidered eyelet Super heavy brushed cotton

**Fabric:** Outer fabric (350 g/m²): 100%

cotton

Country of origin: Volksrepublik China

Customs tariff number: 65050030

### Care instructions:



## Available colours

|                            | one size |
|----------------------------|----------|
| Weight in g                | 84 g     |
| VPE                        | 24/144   |
| (Pcs. per inner packaging  |          |
| / pcs. per outer packaging |          |

### Available colours









# **OEKO-TEX® Stoff**

The fabric of this article has been tested for harmful substances and certified acc. to STANDARD 100 by OEKO-TEX®



# 6 Panel

Division of cap into 6 segments. Advantage: One of the most popular cap shapes in Europe

Stand: 05.06.2024 - 07:04:46