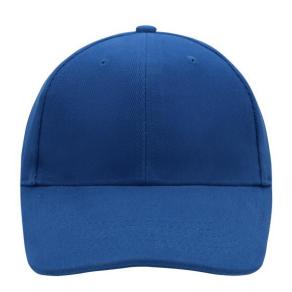

# Classic 6 panel cap with close-fitting front panels

6 embroidered ventilation holes 6 stitching lines on the peak Padded satin sweatband Clip fastener with brass buckle and embroidered eyelet

Cup rasterier with brass buckle and embroidered eyele

### 6 Panel

Division of cap into 6 segments. Advantage: One of the most popular cap shapes in Europe

Stand: 03.06.2024 - 08:11:11