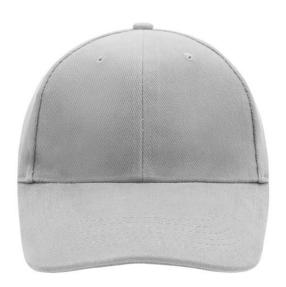

# Classic 6 panel cap with close-fitting front panels

6 embroidered ventilation holes 6 stitching lines on the peak Padded satin sweatband Clip fastener with brass buckle and embroidered eyelet Super heavy brushed cotton

### 6 Panel

Division of cap into 6 segments. Advantage: One of the most popular cap shapes in Europe

Stand: 03.06.2024 - 12:34:03